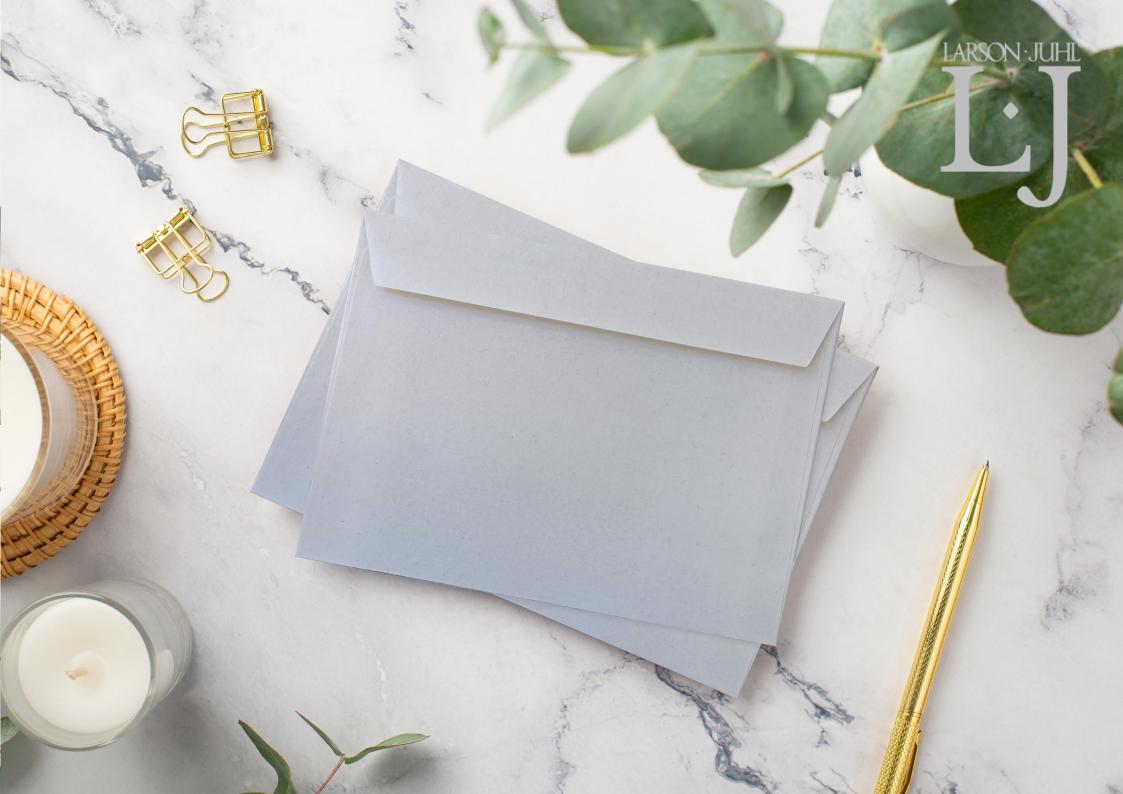

### C5 Envelope Pack

These C5 envelopes are designed to house a flat A5 sheet (22.9x16.2 cm) or an A4 sheet folded in half. C5 envelopes are great for handwritten announcements, notes, letters, invitation and any other correspondence.

### Ambassador Range

A natural white tone with a laid surface finish. The ambassador papers provides smart and luxurious co-ordination of your stationery. In addition ambassador papers contain silver for antimicrobial protection.