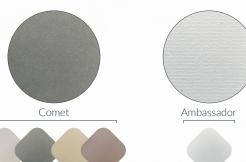

### Ambassador Range

A natural white tone with a laid surface finish. The ambassador papers provides smart and luxurious co-ordination of your stationery. In addition ambassador papers contain silver for antimicrobial protection.

- Comet Diamond
- Comet Platinum
- Comet Opal
- Comet Sand

- Ambassador Natural White
- Elation Bright White
- Elation Silver
- Elation Cream