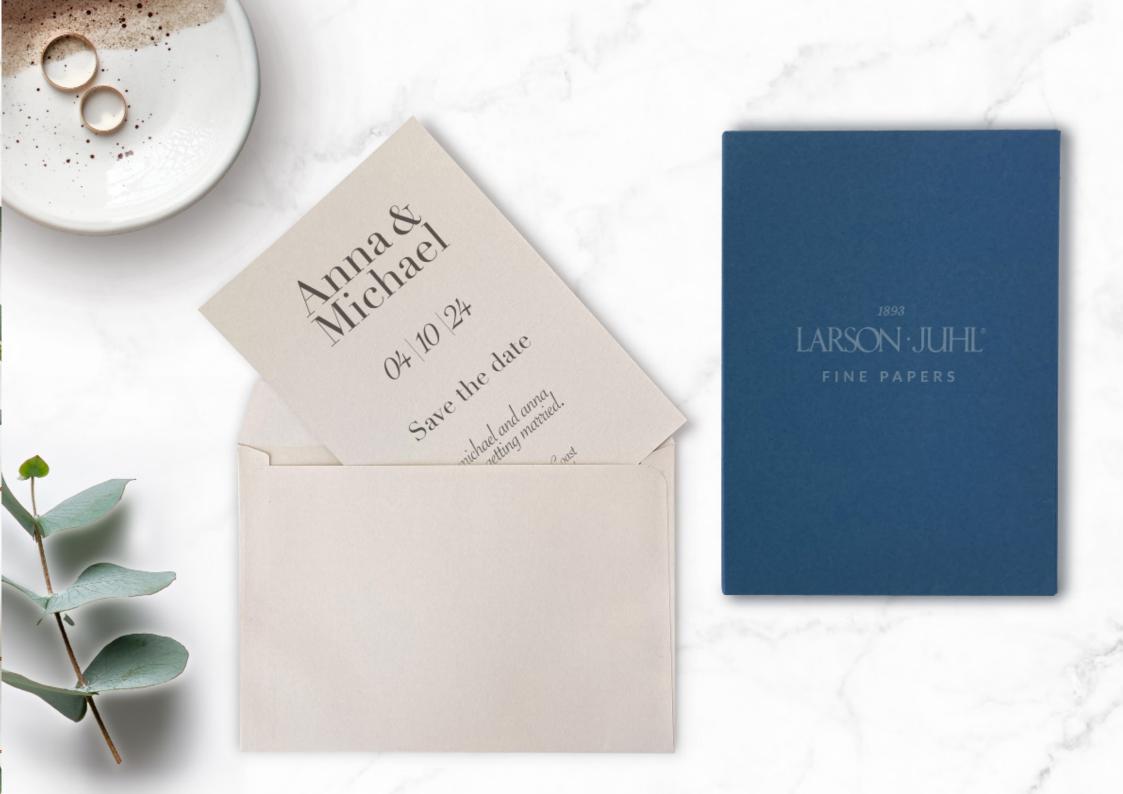

# A4 Writing Set

Add a touch of class to your correspondence with these beautiful writing sets. Containing a blue correspondence folder, 20 A4 fine writing sheets and 10 DL matching fine envelopes, these sets are sure to captivate. Our classic writing sets are available across our entire range of fine papers.

# A5 Writing Set

Be ready to become inspired with the Larson-Juhl<sup>®</sup> Writing Set, a handy pack that features 10 sheets of Elation Paper, 10 envelopes, and a convenient correspondence folder. Our classic writing sets are available across our entire range of fine papers.