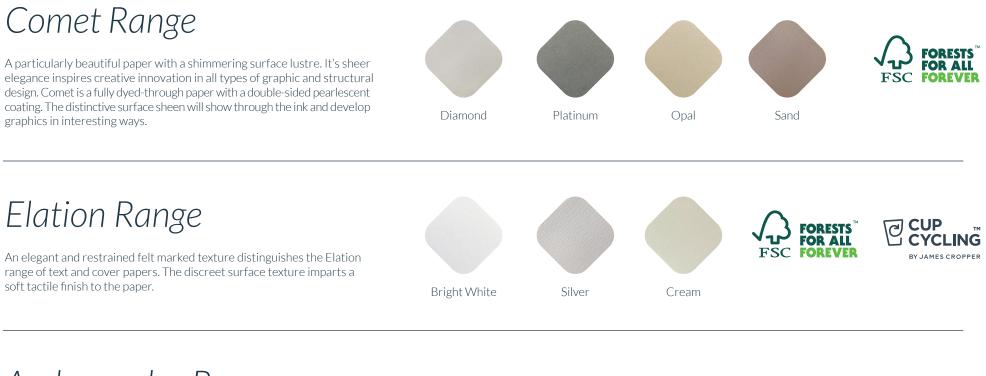

- Comet Diamond
- Comet Platinum
- Comet Opal
- Comet Sand

- Ambassador Natural White
- Elation Bright White
- Elation Silver
- Elation Cream