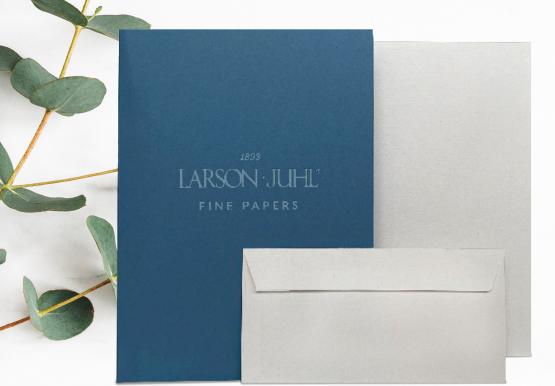

# A4 Writing Set

Add a touch of class to your correspondence with these beautiful writing sets. Containing a blue correspondence folder, 20 A4 fine writing sheets and 10 DL matching fine envelopes, these sets are sure to captivate. Our classic writing sets are available across our entire range of fine papers.

### Ambassador Range

A natural white tone with a laid surface finish. The ambassador papers provides smart and luxurious co-ordination of your stationery. In addition ambassador papers contain silver for antimicrobial protection.