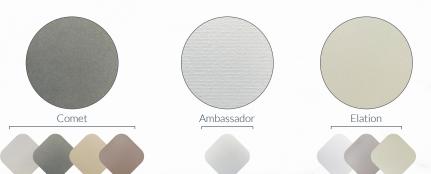

### Elation

Comet

Ambassador

### Ambassador Range

A natural white tone with a laid surface finish. The ambassador papers provides smart and luxurious co-ordination of your stationery. In addition ambassador papers contain silver for antimicrobial protection.